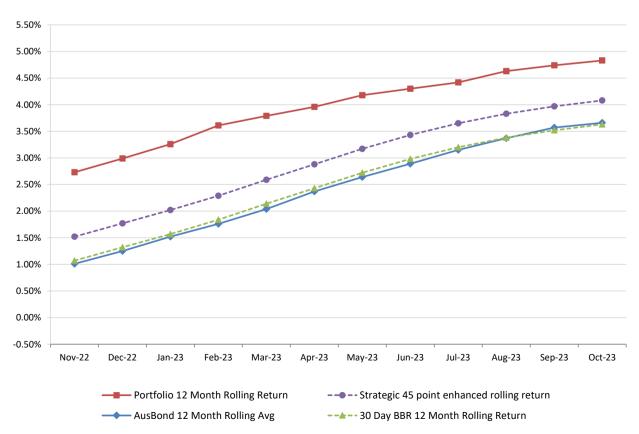

## **Attachment B**

**Investment Performance** as at 31 October 2023

Monthly Results

Actual Portfolio vs Strategic Enhanced Benchmark vs AusBond Benchmark vs 30 Day BBR Benchmark

October 2023

12 Month Rolling Averages
Actual Portfolio vs Strategic Enhanced Benchmark vs AusBond Benchmark vs 30 Day BBR Benchmark