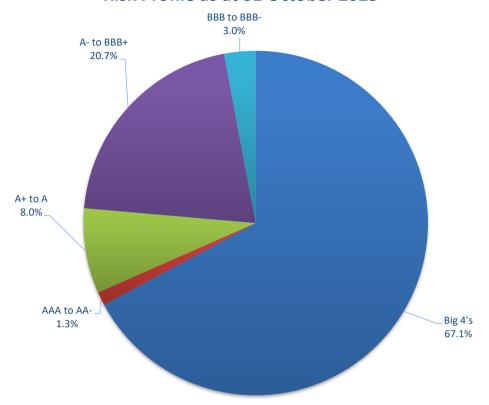

## Risk Profile as at 31 October 2023

## Risk Profile as at 31 October 2023

| INVESTMENT AND CASH DISTRIBUTION BY FINANCIAL INSTITUTION  as at 31 October 2023 |                                       |        |                 |                  |
|----------------------------------------------------------------------------------|---------------------------------------|--------|-----------------|------------------|
|                                                                                  | W W W W W W W W W W W W W W W W W W W |        |                 |                  |
| Institution Category                                                             | Financial Institution                 | Amount | Financial Inst. | Institution Cat. |
|                                                                                  |                                       | \$M    | %               | %                |
| Australian Big 4 Bank                                                            | ANZ Bank                              | 24.5   | 3.1             |                  |
| (and related institutions)                                                       | Commonwealth Bank                     | 198.5  | 25.2            |                  |
|                                                                                  | National Australia Bank               | 75.4   | 9.6             |                  |
|                                                                                  | Westpac Banking Corporation           | 229.3  | 29.2            |                  |
| Big 4 Total                                                                      |                                       | 527.7  |                 | 67.1             |
| Other Australian ADIs                                                            | Bank Australia Limited                | 9.5    | 1.2             |                  |
| and Australian subsidiaries                                                      | Bank of Queensland                    | 23.0   | 2.9             |                  |
| of foreign institutions                                                          | Bendigo & Adelaide Bank               | 69.5   | 8.8             |                  |
|                                                                                  | Great Southern Bank (formerly C       | 6.5    | 0.8             |                  |
|                                                                                  | ING Bank                              | 70.0   | 8.9             |                  |
|                                                                                  | Suncorp Bank                          | 48.8   | 6.2             |                  |
|                                                                                  | Macquarie Bank Ltd                    | 14.0   | 1.8             |                  |
|                                                                                  | Northern Territory Treasury Corp      | 10.0   | 1.3             |                  |
|                                                                                  | Newcastle Permanent Building S        | 7.3    | 0.9             |                  |
| Other ADI Total                                                                  |                                       | 258.5  |                 | 32.9             |
| Grand Total                                                                      |                                       | 786.2  | 100.0           | 100.0            |