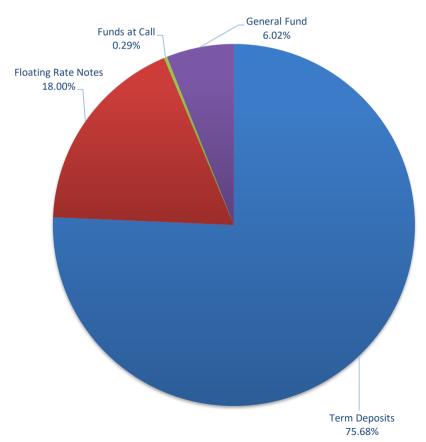

## Risk Profile as at 31 October 2023

## Risk Profile as at 31 October 2023

| INVESTMENT AND CASH DISTRIBUTION BY FINANCIAL INSTITUTION  as at 31 October 2023 |                                       |        |                 |                  |
|----------------------------------------------------------------------------------|---------------------------------------|--------|-----------------|------------------|
|                                                                                  | W W W W W W W W W W W W W W W W W W W |        |                 |                  |
| Institution Category                                                             | Financial Institution                 | Amount | Financial Inst. | Institution Cat. |
|                                                                                  |                                       | \$M    | %               | %                |
| Australian Big 4 Bank                                                            | ANZ Bank                              | 24.5   | 3.1             |                  |
| (and related institutions)                                                       | Commonwealth Bank                     | 198.5  | 25.2            |                  |
|                                                                                  | National Australia Bank               | 75.4   | 9.6             |                  |
|                                                                                  | Westpac Banking Corporation           | 229.3  | 29.2            |                  |
| Big 4 Total                                                                      |                                       | 527.7  |                 | 67.1             |
| Other Australian ADIs                                                            | Bank Australia Limited                | 9.5    | 1.2             |                  |
| and Australian subsidiaries                                                      | Bank of Queensland                    | 23.0   | 2.9             |                  |
| of foreign institutions                                                          | Bendigo & Adelaide Bank               | 69.5   | 8.8             |                  |
|                                                                                  | Great Southern Bank (formerly C       | 6.5    | 0.8             |                  |
|                                                                                  | ING Bank                              | 70.0   | 8.9             |                  |
|                                                                                  | Suncorp Bank                          | 48.8   | 6.2             |                  |
|                                                                                  | Macquarie Bank Ltd                    | 14.0   | 1.8             |                  |
|                                                                                  | Northern Territory Treasury Corp      | 10.0   | 1.3             |                  |
|                                                                                  | Newcastle Permanent Building S        | 7.3    | 0.9             |                  |
| Other ADI Total                                                                  |                                       | 258.5  |                 | 32.9             |
| Grand Total                                                                      |                                       | 786.2  | 100.0           | 100.0            |