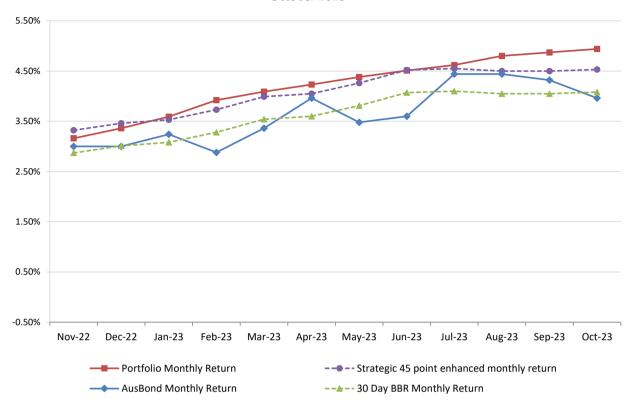

## **Attachment B**

**Investment Performance** as at 31 October 2023

Monthly Results

Actual Portfolio vs Strategic Enhanced Benchmark vs AusBond Benchmark vs 30 Day BBR Benchmark

October 2023

12 Month Rolling Averages
Actual Portfolio vs Strategic Enhanced Benchmark vs AusBond Benchmark vs 30 Day BBR Benchmark