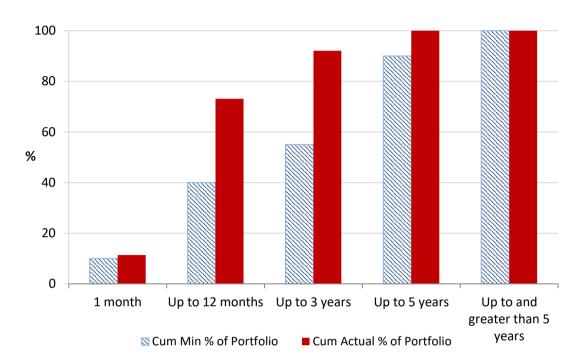

## **Attachment B**

**Investment Performance** as at 31 October 2023

Monthly Results

Actual Portfolio vs Strategic Enhanced Benchmark vs AusBond Benchmark vs 30 Day BBR Benchmark

October 2023



12 Month Rolling Averages
Actual Portfolio vs Strategic Enhanced Benchmark vs AusBond Benchmark vs 30 Day BBR Benchmark



## Portfolio Liquidity - Minimum Allocations as at 31 October 2023



## Risk Profile as at 31 October 2023



## Risk Profile as at 31 October 2023



| INVESTMENT AND CASH DISTRIBUTION BY FINANCIAL INSTITUTION  as at 31 October 2023 |                                       |        |                 |                  |
|----------------------------------------------------------------------------------|---------------------------------------|--------|-----------------|------------------|
|                                                                                  | W W W W W W W W W W W W W W W W W W W |        |                 |                  |
| Institution Category                                                             | Financial Institution                 | Amount | Financial Inst. | Institution Cat. |
|